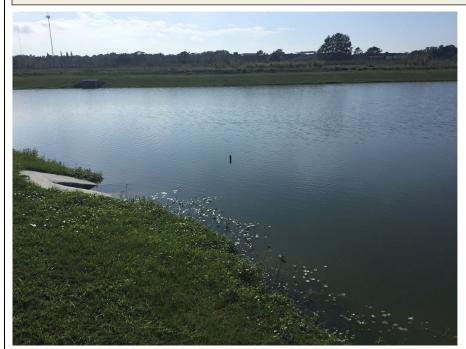

| GENERAL FUND REVENUE AND EXPENDITURES (FY 2018 YTD): |              |              |               |
|------------------------------------------------------|--------------|--------------|---------------|
|                                                      | 12/31/2018   | 12/31/2018   | FAVORABLE     |
|                                                      | ACTUAL       | BUDGET       | (UNFAVORABLE) |
|                                                      | YEAR-TO-DATE | YEAR-TO-DATE | VARIANCE      |
| REVENUE (YTD) COLLECTED                              | \$ 113,575   | \$ 269,024   | \$ (155,449)  |
| EXPENDITURES (YTD)                                   | (86,837)     | (126,838)    | 40,001        |
| NET OPERATING CHANGE                                 | \$ 26,738    | \$ 142,186   | \$ (115,448)  |
| AVERAGE MONTHLY EXPENDITURES                         | \$ 28,946    | \$ 42,279    | \$ 13,334     |
| PROJECTED EOY BASED ON AVERAGE                       | \$ 347,348   | \$ 507,352   | \$ 160,004    |
| GENERAL FUND SIGNIFICANT FINANCIAL ACTIVITY:         | 12/31/2018   | 12/31/2018   | FAVORABLE     |
|                                                      | ACTUAL       | BUDGET       | (UNFAVORABLE) |
|                                                      | YEAR-TO-DATE | YEAR-TO-DATE | VARIANCE      |
| REVENUE:                                             |              |              |               |
| ASSESSMENTS-ON-ROLL (NET)                            | \$ 113,575   | \$ 134,512   | \$ (20,937)   |
| ASSESSMENTS-OFF-ROLL (NET)                           | -            | -            | -             |
| MISCELLANEOUS REVENUE                                | -            | -            | -             |
| EXPENDITURES:                                        | <u>'</u>     | •            |               |
| ADMINISTRATIVE EXPENDITURES                          | 36,076       | 46,284       | 10,208        |
| PHYSICAL ENVIRONMENT - LANDSCAPE                     | 38,822       | 40,000       | 1,178         |
| PHYSICAL ENVIRONMENT - POND MAINTENENACE             | 791          | 753          | (38)          |
| PHYSICAL ENVIRONMENT - ELECTRICITY                   | 567          | 1,998        | 1,431         |
| PHYSICAL ENVIRONMENT - OTHER                         | 9,321        | 17,125.00    | 7,804         |
| AMENITY CENTER EXPENDITURES                          | 360          | 17,219       | 16,859        |
| RESERVE                                              | -            | -            | -             |
| UNBUDGETED EXPENDITURES                              | -            | -            | -             |
| TOTAL EXPENDITURES                                   | \$ 85,937    | \$ 123,379   | \$ 37,442     |
|                                                      | <u> </u>     | -            |               |