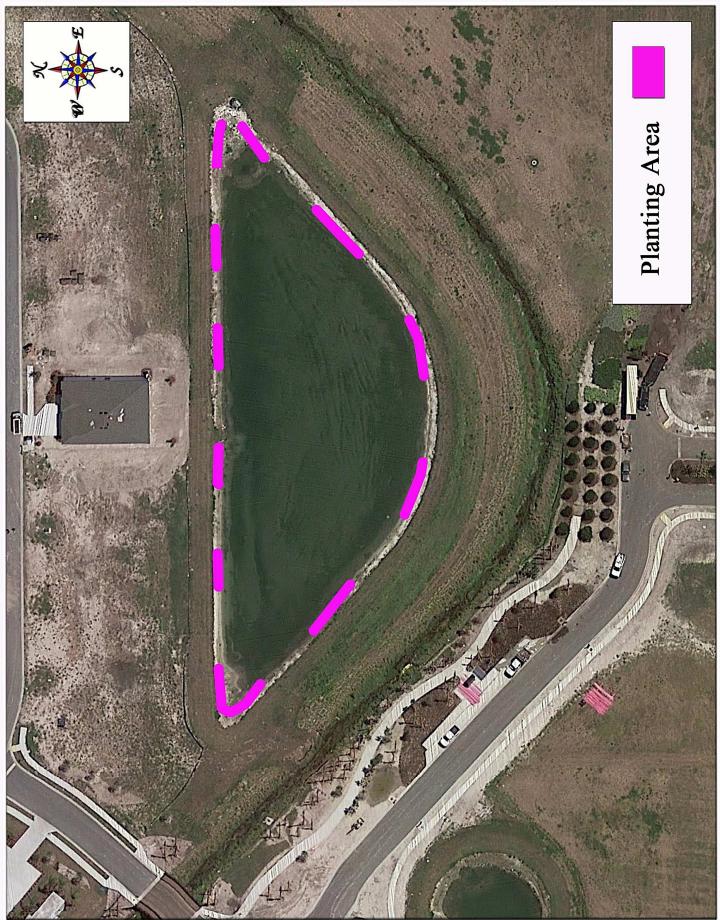

|                                  |
|                               |                                           | Print Name                                                                                           | Date                             |
|                               |                                           |                                                                                                      |                                  |
|                               |                                           | Print Company Name                                                                                   |                                  |

Page 2 of 2

# Villages of Glen Creek

Pond 2 Planting







EFR 6/2018

said condition and of the excess direct costs arising therefrom. CUSTOMER shall have thirty (30) days after receipt of said notice to terminate this Agreement by so notifying Aquatic Systems, Inc. in writing.

- 4. **ASI**, at its expense, shall maintain the following insurance coverage: Workman's Compensation (statutory limits), General Liability, Property Damage, Products and Completed Operations Liability, and Automobile Liability.
- 5. **ASI**, agrees to hold CUSTOMER harmless from any loss, damage or claims arising out of the sole negligence of Aquatic Systems. Inc.; however, **ASI**, shall in no event be liable to CUSTOMER, or others, for indirect, special or consequential damages resulting from any cause whatsoever.
- 6. Collection terms are net 30 days from invoice