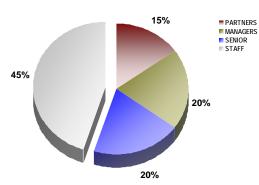

| Team Member            | Total Professional Staff | Total CPAs | Total Government Audit Staff |
|------------------------|--------------------------|------------|------------------------------|
| Partners *             | 2                        | 2          | 2                            |
| Managers *             | 3                        | 3          | 3                            |
| Advisory Consultant    | 1                        | 1          | 1                            |
| Supervisor / Seniors * | 4                        | 2          | 4                            |
| Staff Accountants *    | 5                        | 1          | 5                            |
| Total                  | 15                       | 9          | 15                           |