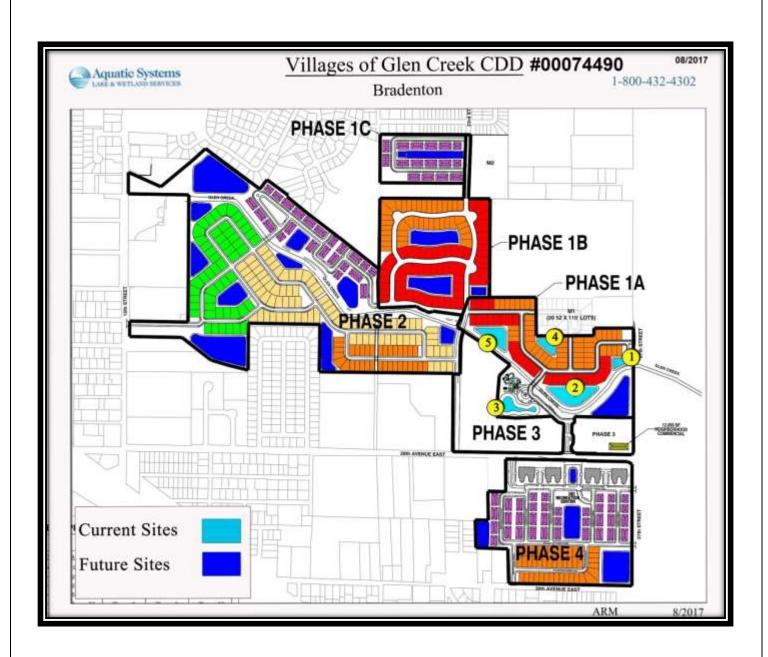

However, this algae was showing signs of treatment. This is indicated by the white appearance of the algae and sometimes a faint release of odor. As the cells die, they release their pigmentation, causing the white display. If Pond #4 continues to produce higher levels of algal growth after construction is completed, water testing should be considered. Testing will reveal long term remedial solutions for trouble ponds.

Pond #2 and 3 could benefit from plantings to help compete with the planktonic algae present. Proposal will be resent to management.

Wildlife observed this visit include Snowy Egret and turtles.

# **Recommendations/Action Items**

Routine maintenance on all ponds

Plant Pond #2 and 3

Continue to promote native vegetation site wide

Practice mindful watershed management



|  | EXHIBIT 10. |
|--|-------------|
|  |             |
|  |             |
|  |             |
|  |             |





June 11, 2018

Mr. Mark Schwartz

Villages of Glen Creek CDD

c/o Metro Development Group
2502 North Rocky Point Drive, Suite #1050
Tampa, Florida 33607

## VIA EMAIL: marc@metrodevelopmentgroup.com

Dear Mark:

Our detailed survey of sites #2 & #3 at Villages of Glen Creek CDD indicates the need for beneficial wetland plant introduction.

Native aquatic plants are vital components of lake, pond and canal ecosystems. They form an important link between the base of the foodweb and the higher forms of plant and animal life. These plants provide protection, spawning and feeding habitats for aquatic animals, waterfowl and fish. Water quality is directly improved by the balan