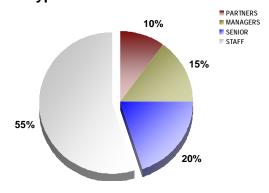

| Team Member            | Total Professional Staff | Total CPAs | Total Government Audit Staff |
|------------------------|--------------------------|------------|------------------------------|
| Partners *             | 2                        | 2          | 2                            |
| Managers *             | 3                        | 3          | 3                            |
| Advisory Consultant    | 1                        | 1          | 1                            |
| Supervisor / Seniors * | 4                        | 2          | 4                            |
| Staff Accountants *    | 5                        | 1          | 5                            |
| Total                  | 15                       | 9          | 15                           |