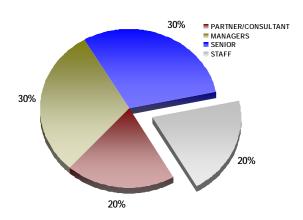

| Team Member            | Total Professional Staff | Total CPAs | Total Government Audit Staff |
|------------------------|--------------------------|------------|------------------------------|
| Partners *             | 2                        | 2          | 2                            |
| Managers *             | 3                        | 3          | 3                            |
| Advisory Consultant    | 1                        | 1          | 1                            |
| Supervisor / Seniors * | 4                        | 2          | 4                            |
| Staff Accountants *    | 5                        | 1          | 5                            |
| Total                  | 15                       | 9          | 15                           |