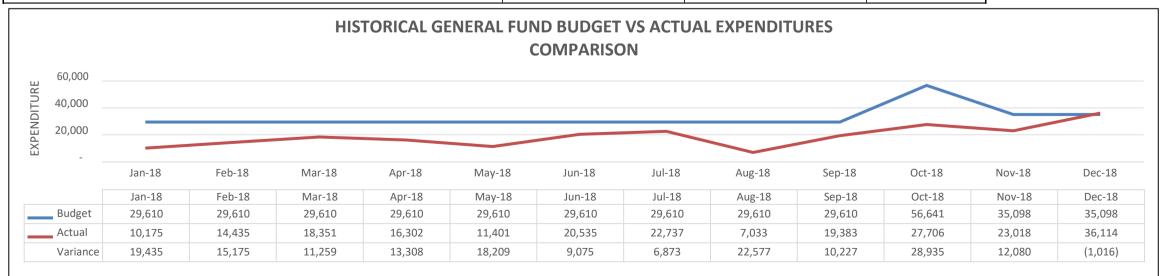

| Villages of Glen Creek CDD  Financial Report Summary - General Fund & Construction Fund  12/31/2018 |                            |                                                           |                                                        |                                               |  |  |
|-----------------------------------------------------------------------------------------------------|----------------------------|-----------------------------------------------------------|--------------------------------------------------------|-----------------------------------------------|--|--|
| For The Period Ending :                                                                             | GENERAL FUND<br>12/31/2018 | CONSTRUCTION<br>IN PROGRESS<br>2016 A1 & A2<br>12/31/2018 | ACQ. &<br>CONSTRUCTION<br>2018 A-1 (AA2)<br>12/31/2018 | ACQ. &<br>CONSTRUCTION<br>2018B<br>12/31/2018 |  |  |
| CASH BALANCE                                                                                        | \$ 80,994                  | \$ 263                                                    | \$ 593,243                                             | \$ 1,380,964                                  |  |  |
| PLUS: ACCOUNTS RECEIVABLE - OFF ROLL                                                                | -                          | -                                                         | -                                                      | -                                             |  |  |
| PLUS: ACCOUNTS RECEIVABLE - ON ROLL                                                                 | 41,031                     | -                                                         | -                                                      | -                                             |  |  |
| PLUS: ACCOUNTS RECEIVABLE - OTHER                                                                   | 885                        | -                                                         | -                                                      | -                                             |  |  |
| LESS: ACCOUNTS PAYABLE                                                                              | (37,550)                   | -                                                         | (136,539)                                              | -                                             |  |  |
| NET CASH BALANCE                                                                                    | \$ 85,360                  | \$ 263                                                    | \$ 456,704                                             | \$ 1,380,964                                  |  |  |
| GENERAL FUND REVENUE AND EXPENDITURES (FY 2018 YT                                                   | TD):<br>12/31/2018         | 12/31/2018                                                | FAVORABLE                                              |                                               |  |  |

| GENERAL FUND REVENUE AND EXPENDITURES (FY 2018 YTD): |              |              |               |
|------------------------------------------------------|--------------|--------------|---------------|
|                                                      | 12/31/2018   | 12/31/2018   | FAVORABLE     |
|                                                      | ACTUAL       | BUDGET       | (UNFAVORABLE) |
|                                                      | YEAR-TO-DATE | YEAR-TO-DATE | VARIANCE      |
| REVENUE (YTD) COLLECTED                              | \$ 113,575   | \$ 269,024   | \$ (155,449)  |
| EXPENDITURES (YTD)                                   | (86,837)     | (126,838)    | 40,001        |
| NET OPERATING CHANGE                                 | \$ 26,738    | \$ 142,186   | \$ (115,448)  |
| AVERAGE MONTHLY EXPENDITURES                         | \$ 28,946    | \$ 42,279    | \$ 13,334     |
| PROJECTED EOY BASED ON AVERAGE                       | \$ 347,348   | \$ 507,352   | \$ 160,004    |
| GENERAL FUND SIGNIFICANT FINANCIAL ACTIVITY:         | 12/31/2018   | 12/31/2018   | FAVORABLE     |
|                                                      | ACTUAL       | BUDGET       | (UNFAVORABLE) |
|                                                      | YEAR-TO-DATE | YEAR-TO-DATE | VARIANCE      |
| REVENUE:                                             |              |              |               |
| ASSESSMENTS-ON-ROLL (NET)                            | \$ 113,575   | \$ 134,512   | \$ (20,937)   |
| ASSESSMENTS-OFF-ROLL (NET)                           | -            | -            | -             |
| MISCELLANEOUS REVENUE                                | -            | -            | -             |
| EXPENDITURES:                                        | <u>'</u>     | •            |               |
| ADMINISTRATIVE EXPENDITURES                          | 36,076       | 46,284       | 10,208        |
| PHYSICAL ENVIRONMENT - LANDSCAPE                     | 38,822       | 40,000       | 1,178         |
| PHYSICAL ENVIRONMENT - POND MAINTENENACE             | 791          | 753          | (38)          |
| PHYSICAL ENVIRONMENT - ELECTRICITY                   | 567          | 1,998        | 1,431         |
| PHYSICAL ENVIRONMENT - OTHER                         | 9,321        | 17,125.00    | 7,804         |
| AMENITY CENTER EXPENDITURES                          | 360          | 17,219       | 16,859        |
| RESERVE                                              | -            | -            | -             |
| UNBUDGETED EXPENDITURES                              | -            | -            | -             |
| TOTAL EXPENDITURES                                   | \$ 85,937    | \$ 123,379   | \$ 37,442     |
|                                                      | <u> </u>     | -            |               |